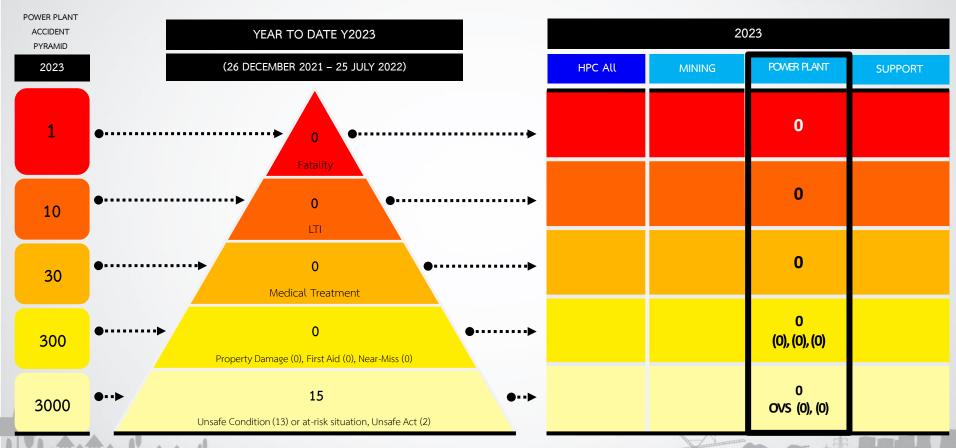

## One Volts Service Co.,Ltd ACCIDENT PYRAMID 2022

## One Volts Service Co.,Ltd ACCIDENT in December 2022

No Accident of this Month