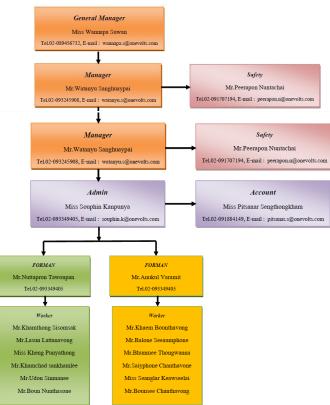

One Volts Service Co.,Ltd SAFETY PERFORMANCE

31 January 2023



ISO: 45001 One Volts Service Co.,Ltd Safety Performance

31 January 2023

## Monthly Performance Update





5.3 Corporate Safety Division

(Safety Power Plant)

One Volts Service Co.,Ltd.

## Organization Chart Site Office in Hongsa Project



#### ONE VOLTS SERVICE COMPANY LIMITED

9/230 SOI WATCHARAPOL 3, YAEK 3, KHLONGTANON, SAIMAI BANGKOK 10220 Tel : 0894881651, Email : khegwannapa@yahoo.com

#### Organization Chart



## **HONGSA** POWER



### SAFETY SLOGAN













Mi state illi

## นโยบายด้านความปลอดภัย



#### บริษัท วันโวลด์ เซอร์วิส จำกัด ONE VOLTS SERVICE COMPANY LIMITED

9/230 หมู่ 4 แขวงคลองถนน เขตสายใหม กรุงเทพมหานคร 10220







#### นโยบายความปลอดภัย อาชีวอนามัยและสภาพแวดล้อมในการทำงาน

บริษัท วันโวลต์ เชอร์วิส จำกัด

บริษัท วันไวลด์ เชอร์วิส จำกัด ได้มีการจัดการของเรื่องความปลอดภัย อาชีวอนามัย และสิ่งแวดล้อมในการทำงานที่ดีและได้คุณภาพ โดยทำการนำระบบมาตรฐานด้านความปลอดภัย อาชีวอนามัย และสิ่งแวดล้อมในการทำงาน มาเข้าระบบการทำงานมีดังนี้

- 1. ปฏิบัติตามกฎหมายและซ้อกำหมดต่างๆ ด้านความปลอดภัย อาชีวอนามัย และสภาพแวดล้อมในการทำงาน
- ป้องกันการเกิดอุบัติเหตุ การเจ็บป่วยจากการทำงานของพนักงานทุกระดับชั้น จากการดำเนินกิจการของบริษัท
   ฉดการสูญเสีย การเกิดอุบัติเหตุ อันตรายต่างๆ ที่เกิดจากการทำง